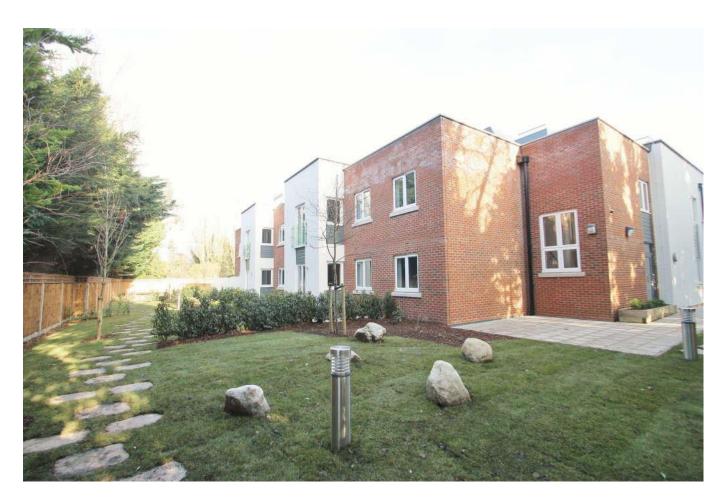

> Bennett Holmes are delighted to offer this modern built, one double bedroom second floor luxury apartment located on Eastcote's main High Street which includes the Metropolitan and Piccadilly Line tube. The property includes a modern fitted bathroom, a modern fitted kitchen which includes an integrated fridge freezer, builtin electric oven, ceramic hob and an integrated dishwasher. There is also a balcony accessed from the lounge. The development is accessed via a secure gate and has an allocated underground parking space. Representing an ideal first time buy or investment purchase currently let at £1,200 per calendar month. There is also the added advantage of no upper chain.

### Accommodation

Accessed via a secure gated pedestrian entrance with video entryphone system the communal area has lift and stair access to all floors. Located on the second floor the apartment has an entrance hall with a built-in cupboard housing a washer dryer and a cupboard housing the hot water cylinder and heat exchanger unit. The lounge has double glazed casement doors to the balcony and is open plan to the modern fitted kitchen which includes a built-in electric oven, a ceramic hob, an integrated fridge freezer and dishwasher. One double bedroom and a modern fitted bathroom which includes a tiled panel enclosed bath with mixer tap and shower attachment, low level w.c. and a wash hand basin with a range of base units. There are communal gardens and allocated underground parking for one car. NB Photographs in brochure taken before current tenancy commenced.