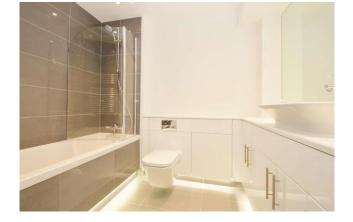

### Accommodation

Accessed via a secure gated pedestrian entrance with video entryphone system the communal area has lift and stair access to all floors. Located on the second floor the apartment has an entrance hall with a built-in cupboard housing a washer dryer and a cupboard housing the hot water cylinder and heat exchanger unit. The lounge has double glazed casement doors to the balcony and is open plan to the modern fitted kitchen which includes a built-in electric oven, a ceramic hob, an integrated fridge freezer and dishwasher. One double bedroom and a modern fitted bathroom which includes a tiled panel enclosed bath with mixer tap and shower attachment, low level w.c. and a wash hand basin with a range of base units. There are communal gardens and allocated underground parking for one car. NB Photographs in brochure taken before current tenancy commenced.