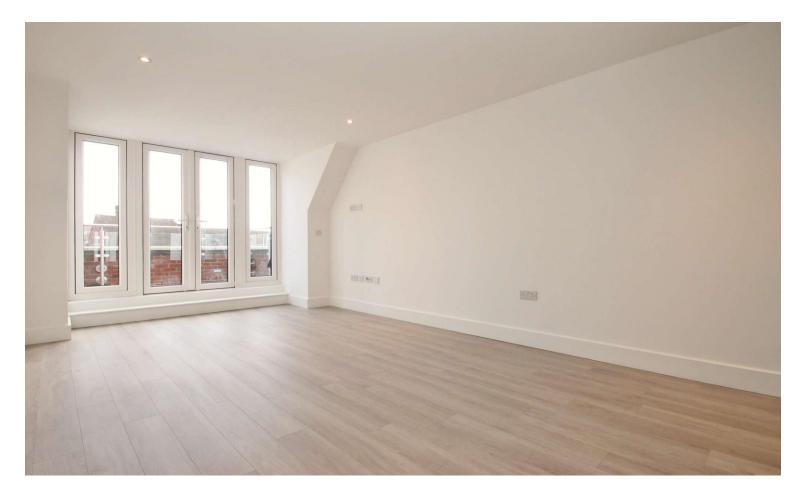

> Bennett Holmes are delighted to offer this modern built, one double bedroom second floor luxury apartment located on Eastcote's main High Street which includes the Metropolitan and Piccadilly Line tube. The property includes a modern fitted bathroom, a modern fitted kitchen which includes an integrated fridge freezer, builtin electric oven, ceramic hob and an integrated dishwasher. There is also a balcony accessed from the lounge. The development is accessed via a secure gate and has an allocated underground parking space. Representing an ideal first time buy or investment purchase currently let at £1,200 per calendar month. There is also the added advantage of no upper chain.

### Accommodation

Accessed via a secure gated pedestrian entrance with video entryphone system the communal area has lift and stair access to all floors. Located on the second floor the apartment has an entrance hall with a built-in cupboard housing a washer dryer and a cupboard housing the hot water cylinder and heat exchanger unit. The lounge has double glazed casement doors to the balcony and is open plan to the modern fitted kitchen which includes a built-in electric oven, a ceramic hob, an integrated fridge freezer and dishwasher. One double bedroom and a modern fitted bathroom which includes a tiled panel enclosed bath with mixer tap and shower attachment, low level w.c. and a wash hand basin with a range of base units. There are communal gardens and allocated underground parking for one car. NB Photographs in brochure taken before current tenancy commenced.