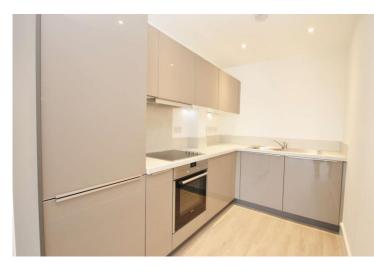

> Bennett Holmes are delighted to offer this modern built, one double bedroom second floor luxury apartment located on Eastcote's main High Street which includes the Metropolitan and Piccadilly Line tube. The property includes a modern fitted bathroom, a modern fitted kitchen which includes an integrated fridge freezer, builtin electric oven, ceramic hob and an integrated dishwasher. There is also a balcony accessed from the lounge. The development is accessed via a secure gate and has an allocated underground parking space. Representing an ideal first time buy or investment purchase currently let at £1,200 per calendar month. There is also the added advantage of no upper chain.

### Accommodation

Accessed via a secure gated pedestrian entrance with video entryphone system the communal area has lift and stair access to all floors. Located on the second floor the apartment has an entrance hall with a built-in cupboard housing a washer dryer and a cupboard housing the hot water cylinder and heat exchanger unit. The lounge has double glazed casement doors to the balcony and is open plan to the modern fitted kitchen which includes a built-in electric oven, a ceramic hob, an integrated fridge freezer and dishwasher. One double bedroom and a modern fitted bathroom which includes a tiled panel enclosed bath with mixer tap and shower attachment, low level w.c. and a wash hand basin with a range of base units. There are communal gardens and allocated underground parking for one car. NB Photographs in brochure taken before current tenancy commenced.