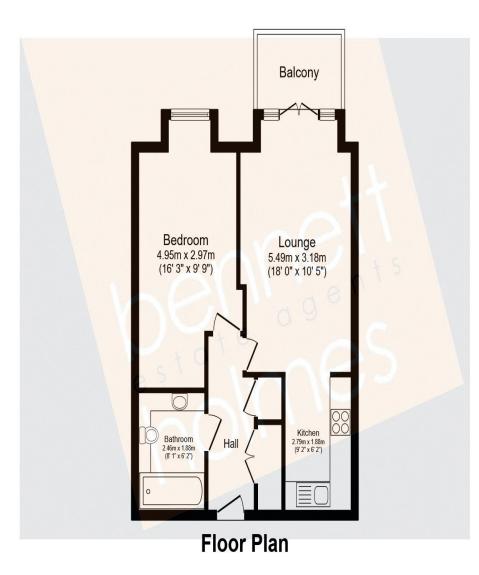

#### Total floor area 47.9 m<sup>2</sup> (515 sq.ft.) approx

This plan is for illustration purposes only and may not be representative of the property. Plan not to scale. Powered by PropertyBox

NORTHOLT OFFICE

### Accommodation

Accessed via a secure gated pedestrian entrance with video entryphone system the communal area has lift and stair access to all floors. Located on the second floor the apartment has an entrance hall with a built-in cupboard housing a washer dryer and a cupboard housing the hot water cylinder and heat exchanger unit. The lounge has double glazed casement doors to the balcony and is open plan to the modern fitted kitchen which includes a built-in electric oven, a ceramic hob, an integrated fridge freezer and dishwasher. One double bedroom and a modern fitted bathroom which includes a tiled panel enclosed bath with mixer tap and shower attachment, low level w.c. and a wash hand basin with a range of base units. There are communal gardens and allocated underground parking for one car. NB Photographs in brochure taken before current tenancy commenced.