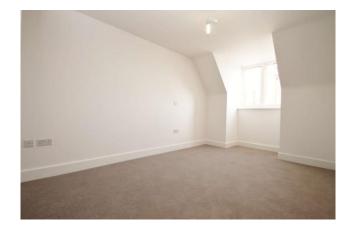

### Accommodation

Accessed via a secure gated pedestrian entrance with video entryphone system the communal area has lift and stair access to all floors. Located on the second floor the apartment has an entrance hall with a built-in cupboard housing a washer dryer and a cupboard housing the hot water cylinder and heat exchanger unit. The lounge has double glazed casement doors to the balcony and is open plan to the modern fitted kitchen which includes a built-in electric oven, a ceramic hob, an integrated fridge freezer and dishwasher. One double bedroom and a modern fitted bathroom which includes a tiled panel enclosed bath with mixer tap and shower attachment, low level w.c. and a wash hand basin with a range of base units. There are communal gardens and allocated underground parking for one car. NB Photographs in brochure taken before current tenancy commenced.